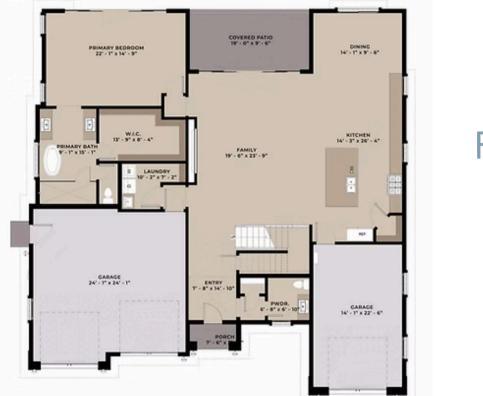

# BRIELLE





The SouthShore Collection by Trust Home Builders, Brielle Floorplan offers 3,820 sq. ft. of refined living space with 4 bedrooms, a spacious loft, and soaring ceilings for an open, airy feel. A covered patio and large balcony off the loft extend your living outdoors. Designed for both style and versatility, The Briella is where luxury meets comfort.



#### Southshore, Lake Las Vegas

702-786-4241



### BRIELLE Two-Story - 3,820 Sq. Ft.



## First Floor







#### Southshore, Lake Las Vegas

702-786-4241

All dimensions, square footage is approximate and subject to change without notice. Trust Homebuilders reserves the right to modify plans, materials, and specifications at its sole discretion. Trust Homebuilders is not liable for errors, omissions, or discrepancies in the floorplan details. Trust Home Builders | Trust Real Estate NVB.74233