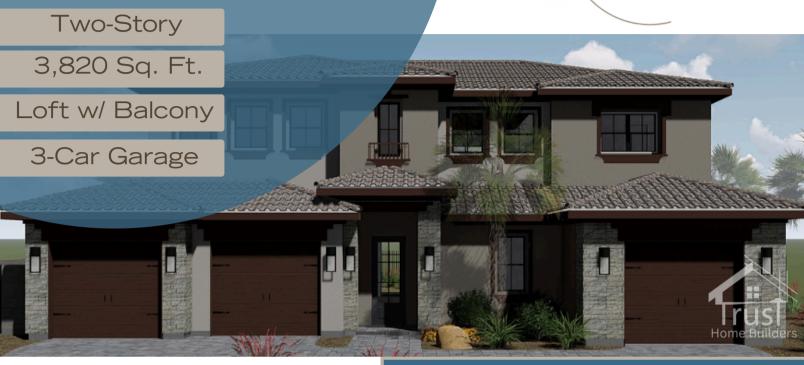

# BRIELLE

The SouthShore Collection by Trust Home Builders, Brielle Floorplan offers 3,820 sq. ft. of refined living space with 4 bedrooms, a spacious loft, and soaring ceilings for an open, airy feel. A covered patio and large balcony off the loft extend your living outdoors. Designed for both style and versatility, The Briella is where luxury meets comfort.

### BRIELLE Two-Story - 3,820 Sq. Ft.