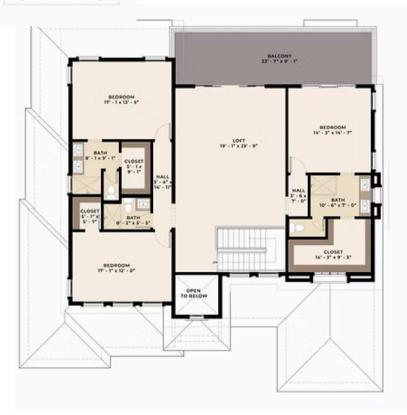

# BRIELLE





The SouthShore Collection by Trust Home Builders, Brielle Floorplan offers 3,820 sq. ft. of refined living space with 4 bedrooms, a spacious loft, and soaring ceilings for an open, airy feel. A covered patio and large balcony off the loft extend your living outdoors. Designed for both style and versatility, The Briella is where luxury meets comfort.



#### Southshore, Lake Las Vegas

702-786-4241



### BRIELLE Two-Story - 3,820 Sq. Ft.



## First Floor







#### Southshore, Lake Las Vegas

702-786-4241

All dimensions, square footage is approximate and subject to change without notice. Trust Homebuilders reserves the right to modify plans, materials, and specifications at its sole discretion. Trust Homebuilders is not liable for errors, omissions, or discrepancies in the floorplan details. Trust Home Builders | Trust Real Estate NVB.74233