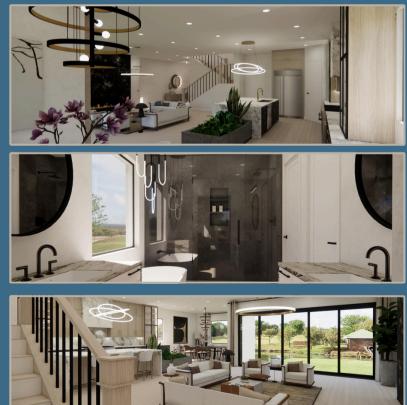

# BRIELLE

The SouthShore Collection by Trust Home Builders, Brielle Floorplan offers 3,820 sq. ft. of refined living space with 4 bedrooms, a spacious loft, and soaring ceilings for an open, airy feel. A covered patio and large balcony off the loft extend your living outdoors. Designed for both style and versatility, The Briella is where luxury meets comfort.